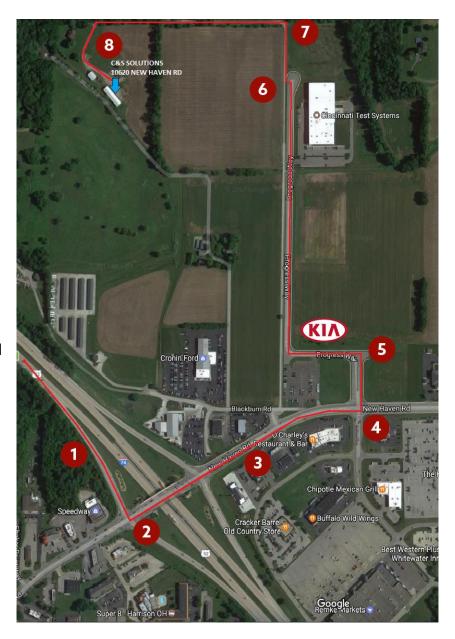

## Directions for C&S Solutions' Headquarters - PLEASE PRINT

Address: 10620 New Haven Rd, Harrison, Ohio 45030

Google Maps Directions here

## **Directions from I-74 EAST**

- 1. Take Exit 1 for New Haven Road
- 2. Turn Left onto New Haven Road
- 3. Follow New Haven Road for 0.2 miles
- At the first light, Turn Left onto Progress Way
- Follow Progress Way around a right turn and Remain on Progress Way
- At the end of Progress Way, you will see a Concrete Path turn into a Gravel Driveway
- Use the Concrete Path and Follow the Gravel Driveway
- Your Destination will be at the End of the Gravel Driveway

Please use the map on the right to help you!